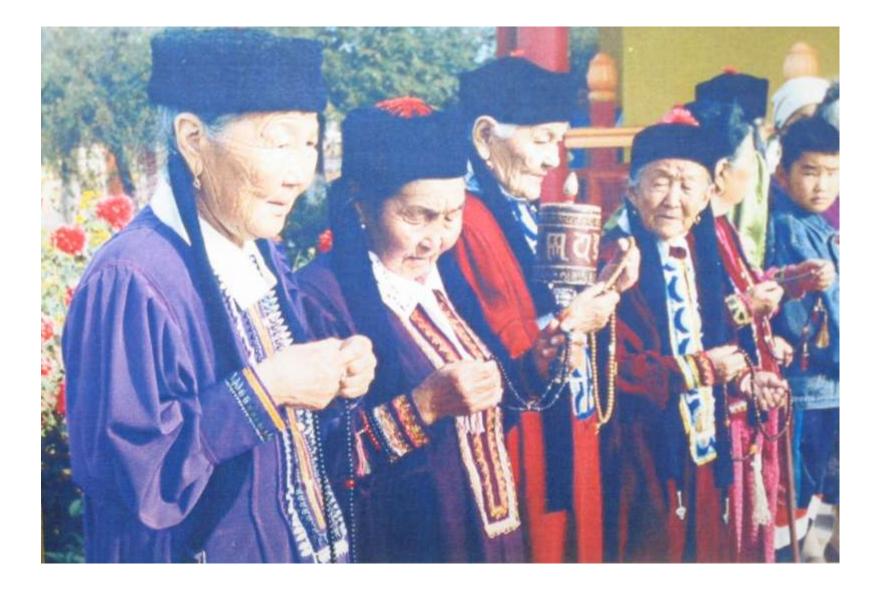

## Buddhist Women Beyond the Himalayas

Mongolia Russian Federation (Kalmykia, Kalmykia, Tuva) Tibetan Buddhist diaspora