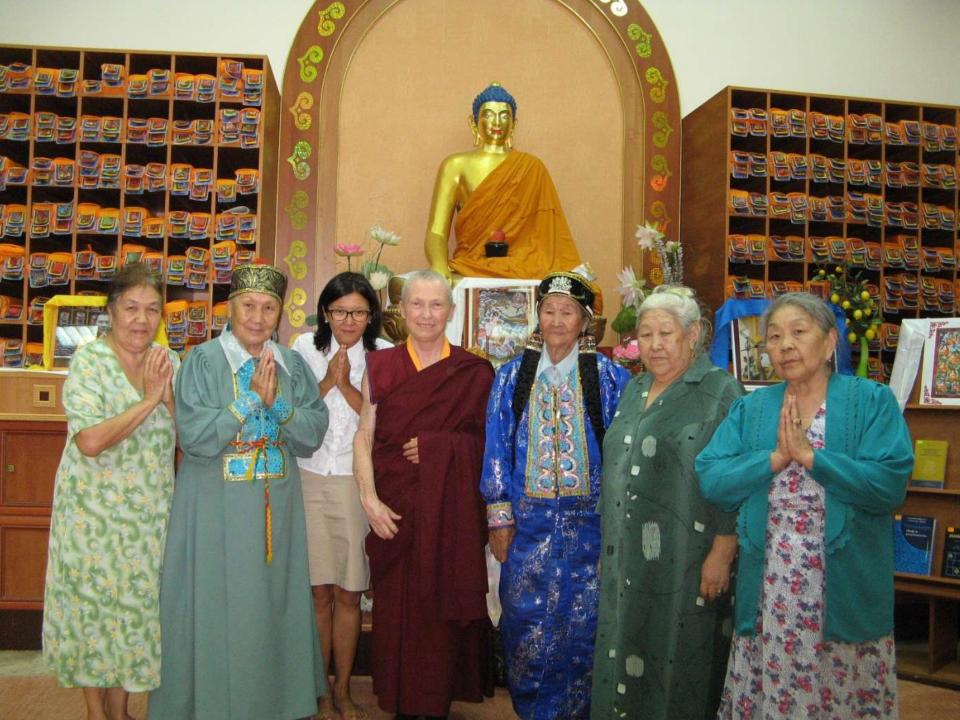

## Buddhist Women Beyond the Himalayas

Mongolia Russian Federation (Kalmykia, Kalmykia, Tuva) Tibetan Buddhist diaspora