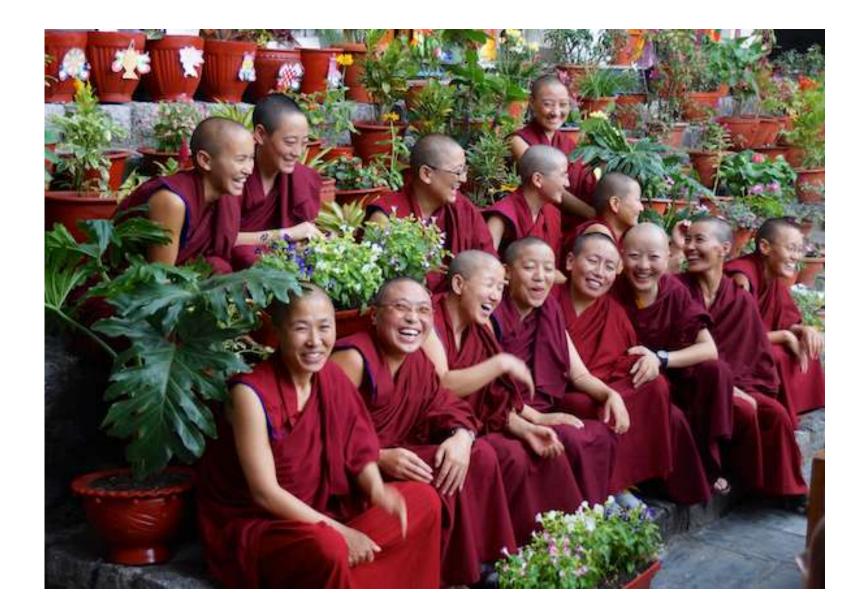

### Tibetan Women in India

Dolma Ling Namdrol Ling Jamyang Choling Jangchub Choeling Shungseb Nunnery and many others...